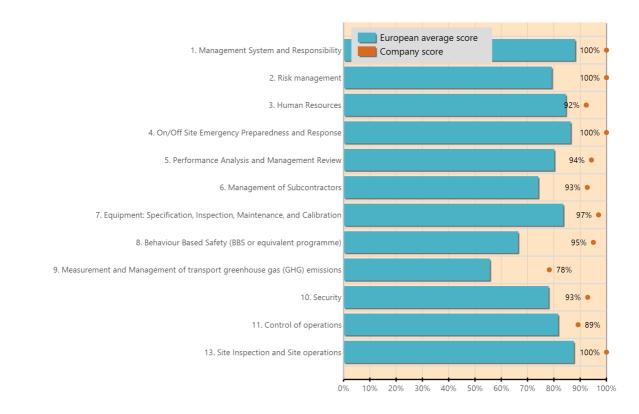

## **Summary Report** Overall score of the company: 94%

## Industry Range of scores per section

This chart shows the average scores of every SQAS section and the European average scores of every SQAS section of all companies with active reports that belong to the same SQAS module and the same questionnaire version